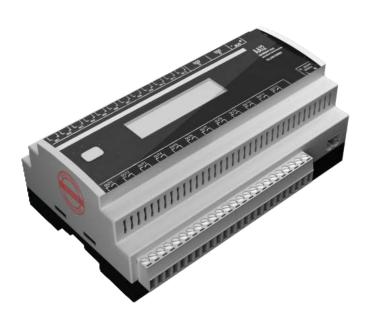

## BS AA12

## **Contact Input and Output Module**

 $\epsilon$ 

With its dry contact inputs and relay outputs, it enables air conditioning devices such as cooling, heating and ventilation to be managed by defining various scenarios and to monitor instant situations.

| MODEL   | 10 A RELAY OUTPUT | DRY CONTACT / FLOOR PORT |
|---------|-------------------|--------------------------|
| BS AA12 | 12                | 12                       |

| ALERT, WARNING & NOTIFICATION | 1 |
|-------------------------------|---|
|                               |   |