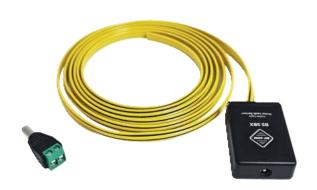

# **BS SBX**

## Cable Type Water Leak Sensor

( (

It is used for local detection of water leaks that may occur on the ambient floor. Cable options of 1, 2, 3, and 5 meters are available.

#### **DIMENSIONS**

Width: 8mm

Height : 2mm

Depth : 1-2-3-5 m