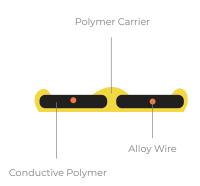

Sensaway Mobile App Notification

(\*1) It works with BirSens modules.

\*2) It works with compatible BirSens modules & Siren.

<sup>-</sup> Special cable form design to ensure high wear resistance during daily use.

<sup>-</sup> It consists of two parallel electrodes covered with a conductive polymer is used to prevent environmental corrosion.