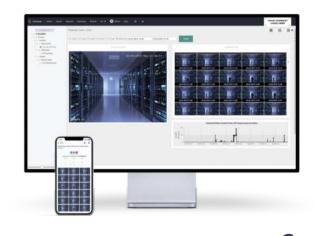

# IP CAMERA IP Camera with Motion Detection and Sensaway License

(Management Software Screen)

### **MONITORING & MANAGEMENT SOFTWARE**

Sensaway Monitoring & Management Software

Sensaway Mobile App Notification

(\*1) It works with BirSens modules.

(\*2) It works with compatible BirSens modules & Siren.

(Sample picture notification)