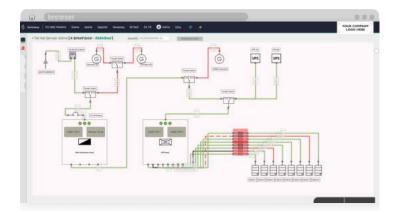

Thanks to the PowerSens energy solution, you can centrally monitor and manage your energy single line diagrams in all your locations via a web browser.

Energy Monitoring and Single Line Application Areas:

# **Graphic Tools**

You can give special names to all switchgears, and in this way, you can see and manage the fault alarm information in more detail in e-mail, sms and mobile notifications in alarm situations.

Alarms that may occur in energy monitoring can be followed instantly on the monitoring screen and the location of the fault can be easily detected from the descriptive queue address.

You can save the current version of the single line diagram you have created on the system by taking it as PDF instantly.