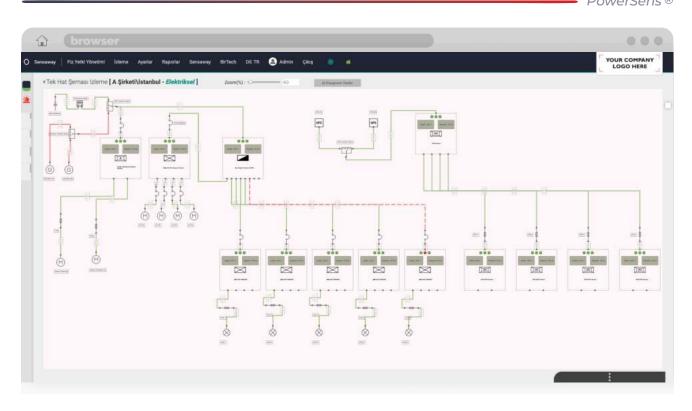

Thanks to the PowerSens energy solution, you can centrally monitor and manage your energy single line diagrams in all your locations via a web browser.

Energy Monitoring and Single Line Application Areas:

# **Graphic Tools**

You can give special names to all switchgears, and in this way, you can see and manage the fault alarm information in more detail in e-mail, sms and mobile notifications in alarm situations.

Alarms that may occur in energy monitoring can be followed instantly on the monitoring screen and the location of the fault can be easily detected from the descriptive queue address.

You can save the current version of the single line diagram you have created on the system by taking it as PDF instantly.