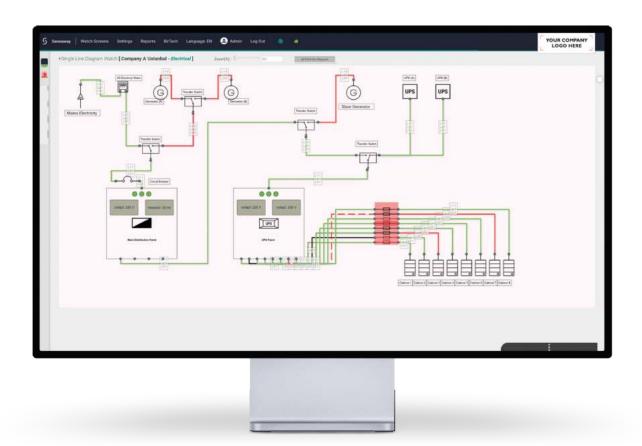

Thanks to the PowerSens energy solution, you can centrally monitor and manage your energy single line diagrams in all your locations via a web browser.

Energy Monitoring and Single Line Application Areas:

# **Graphic Tools**

You can give special names to all switchgears, and in this way, you can see and manage the fault alarm information in more detail in e-mail, sms and mobile notifications in alarm situations.

Alarms that may occur in energy monitoring can be followed instantly on the monitoring screen and the location of the fault can be easily detected from the descriptive queue address.

You can save the current version of the single line diagram you have created on the system by taking it as PDF instantly.