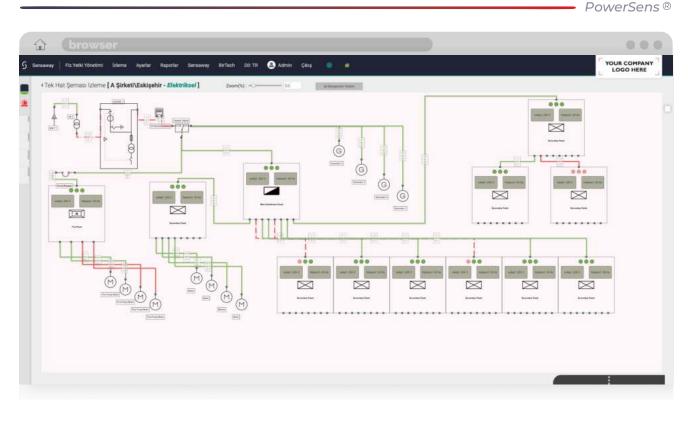

Thanks to the PowerSens energy solution, you can centrally monitor and manage your energy single line diagrams in all your locations via a web browser.

Energy Monitoring and Single Line Application Areas:

# **Graphic Tools**

You can give special names to all switchgears, and in this way, you can see and manage the fault alarm information in more detail in e-mail, sms and mobile notifications in alarm situations.

Alarms that may occur in energy monitoring can be followed instantly on the monitoring screen and the location of the fault can be easily detected from the descriptive queue address.

You can save the current version of the single line diagram you have created on the system by taking it as PDF instantly.