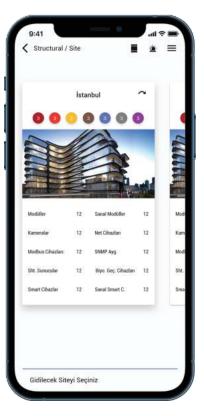

## Main Features

- Thanks to the hierarchical tree structure, you can see the alarm status of all your locations.
- By clicking on the devices you can see all their sensors.
- You can see the alarm threshold values of the sensors.
- You can analyze the historical minimum, average and maximum values of the sensors.
- You can monitor all your locations and the devices in the locations through the application.
- You can receive mobile notifications in alarm situations.

## **Screenshots**

| K Hierarchy                                         | Q    | ≝ ≡   |
|-----------------------------------------------------|------|-------|
| X Company                                           |      |       |
| 6 Bağlantı                                          | Alle |       |
| OHareket                                            | 7    |       |
| • 7 Oyan                                            |      | 229   |
| <ul> <li>7 Alerm</li> <li>6 Kritik Alarm</li> </ul> | 14   |       |
| O Pasif                                             |      |       |
| O Anza                                              |      |       |
| X Company                                           | -    | 329   |
| İstanbul Merkez                                     | 0    |       |
| Ana Sistem Odası                                    | 0    |       |
| Ortam Jzieme Cihazi                                 | 0    | in in |
| Klima                                               |      |       |
| UPS                                                 |      |       |
| Hareket Algilamali IP Kamera                        |      | D     |
| Biyometrik Geçiş Kantrol Sistemi                    |      |       |
| Enerji Analizoru                                    |      |       |
| Ankara Lokasyonu                                    | 1    | 19    |
| Yedek Sistem Odası                                  |      | 1 11  |
| Ortam Izleme Cihazi                                 | 0    | . 1   |
| Klima                                               | -    |       |
| UPS                                                 |      |       |
| Kareket Algilamali IP Kamera                        | -    | -     |