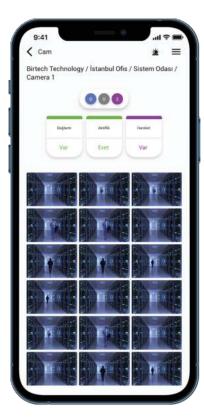

## Main Features

- Thanks to the hierarchical tree structure, you can see the alarm status of all your locations.
- By clicking on the devices you can see all their sensors.
- You can see the alarm threshold values of the sensors.
- You can analyze the historical minimum, average and maximum values of the sensors.
- You can monitor all your locations and the devices in the locations through the application.
- You can receive mobile notifications in alarm situations.