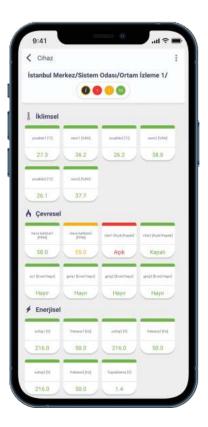

## Main Features

- Thanks to the hierarchical tree structure, you can see the alarm status of all your locations.
- By clicking on the devices you can see all their sensors.
- You can see the alarm threshold values of the sensors.
- You can analyze the historical minimum, average and maximum values of the sensors.
- You can monitor all your locations and the devices in the locations through the application.
- You can receive mobile notifications in alarm situations.